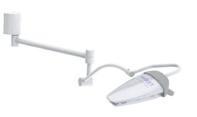

### Maquet Lucea 10 and 40

Accurate lighting solutions for examination and observation

The Maquet Lucea 10 light provides ideal illumination for all medical specialties and all work environments. It is particularly well suited to dermatology. The Maquet Lucea 40 light is designed for hospital induction, shock treatment, and recovery rooms.

Both models are available in mobile and wall-mounted versions (ceiling version only available for Maquet Lucea 40) which free the floor space and facilitate cleaning. The easy-to-clean design has no openings, reducing the risk of cross-contamination and hospital acquired infection.