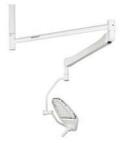

### Maquet Lucea 50 and 100 LED technology touches every OR

The Maquet Lucea 50 and 100 surgical lights have been specifically developed to provide any operating room with Led technology to support minor surgical procedures.

The innovative design and functional shape offer an efficient product to the surgical staff.

Maquet Lucea 50 and 100 are available in mobile, wall and ceiling-mounted versions.

### High quality illumination without compromise

Maquet Lucea 50 and 100 offer consistent illumination over the entire surgical site, without visual fatigue. Each Led light source illuminates the entire light patch for outstanding shadow dilution