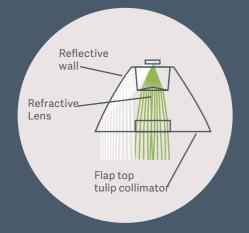

Maquet Lucea has an innovative design that integrates seamlessly into any department. An ergonomic handle makes it easy to direct the lightweight, triangular-shaped light head towards a wound or surgical site for diagnosis or treatment. The unique shape supports flexible positioning, and maintains a perfectly round light field with maximal light output and excellent shadow dilution.

### High quality illumination without compromise

Maquet Lucea 50 and 100 offer consistent illumination over the entire surgical site, without visual fatigue. Each Led light source illuminates the entire light patch for outstanding shadow dilution