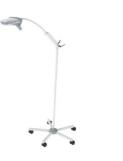

### Maquet Lucea 10 and 40

Accurate lighting solutions for examination and observation

The Maquet Lucea 10 light provides ideal illumination for all medical specialties and all work environments. It is particularly well suited to dermatology. The Maquet Lucea 40 light is designed for hospital induction, shock treatment, and recovery rooms.

Both models are available in mobile and wall-mounted versions (ceiling version only available for Maquet Lucea 40) which free the floor space and facilitate cleaning. The easy-to-clean design has no openings, reducing the risk of cross-contamination and hospital acquired infection.