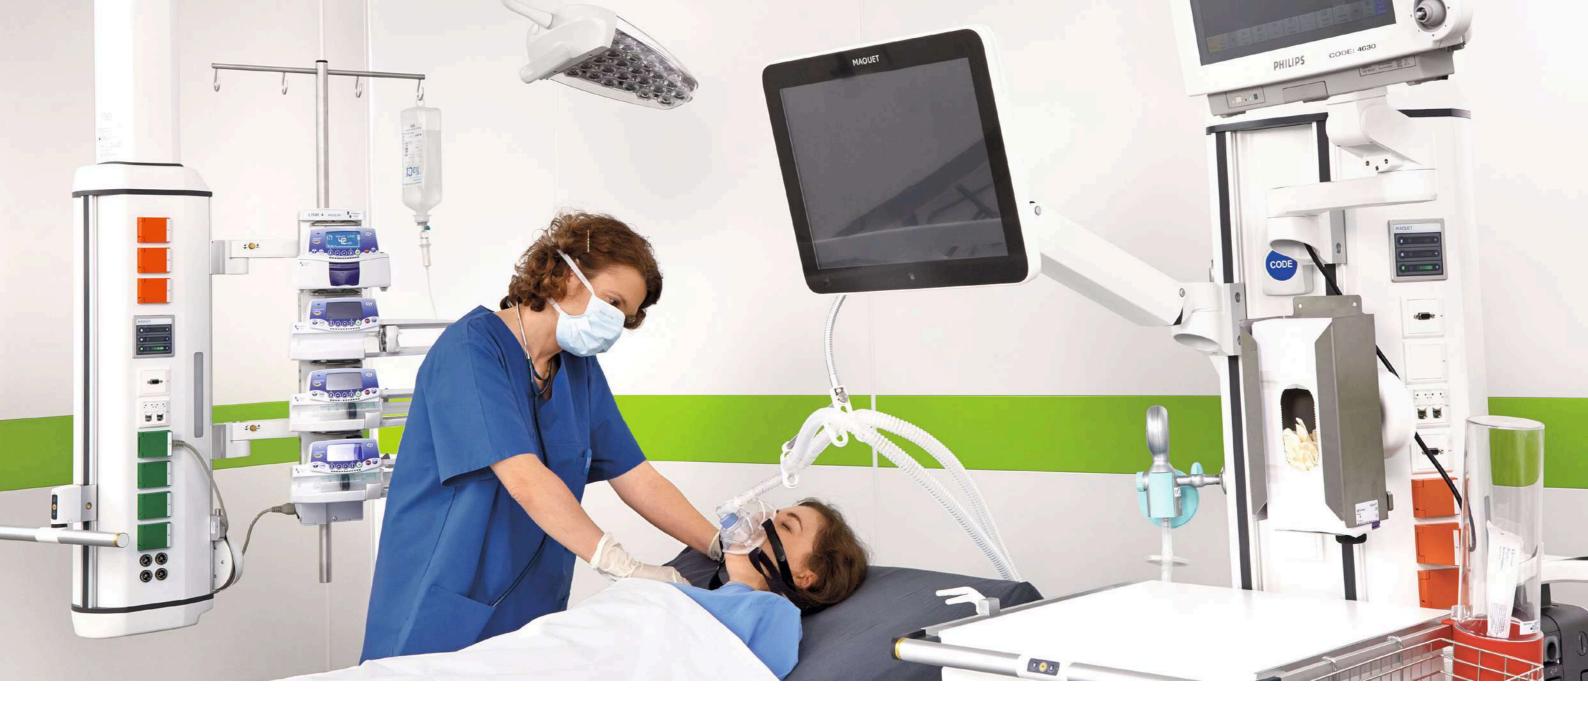

# **Maquet Lucea** A versatile, multipurpose design

Modern medical centers face an increasingly complex set of challenges: Each facility must support effective diagnostics and complex procedures while simultaneously containing costs and minimizing their environmental footprint. Maquet Lucea supports the needs of all medical departments. It provides consistent, high-quality illumination in a modern, sustainable design.

# Improving visibility in all hospital departments

- Uniform and concentrated light patch: from 50,000 lux at 50 cm for Maquet Lucea 10 to 120,000 lux at 1 meter for Maquet Lucea 100.
- Better tissue differentiation (superficial and deep structure): color rendering index fixed at 95.
- No heat dissipation: improved patient comfort and safety.
- Reduce risk of cross-contamination: a sleek and curved surface to facilitate cleaning.
- Angled shape for easy positioning: the narrow design can be easily positioned in a crowded surgical theater.
- Perfect light head stability: Ergodisc spring arm<sup>\*</sup>.