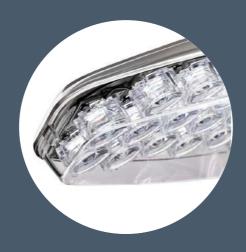

Maquet Lucea has an innovative design that integrates seamlessly into any department. An ergonomic handle makes it easy to direct the lightweight, triangular-shaped light head towards a wound or surgical site for diagnosis or treatment. The unique shape supports flexible positioning, and maintains a perfectly round light field with maximal light output and excellent shadow dilution.

#### \*Only Maquet Lucea 40, 50, and 100, version

Shadow-free visibility White "HECOL" Leds eliminate cast and colored shadows that can interfere with diagnosis and treatment.

**Long bulb life minimizes maintenance** Spend more time with patients and less time with maintenance; Led life is more than 60,000 hours.