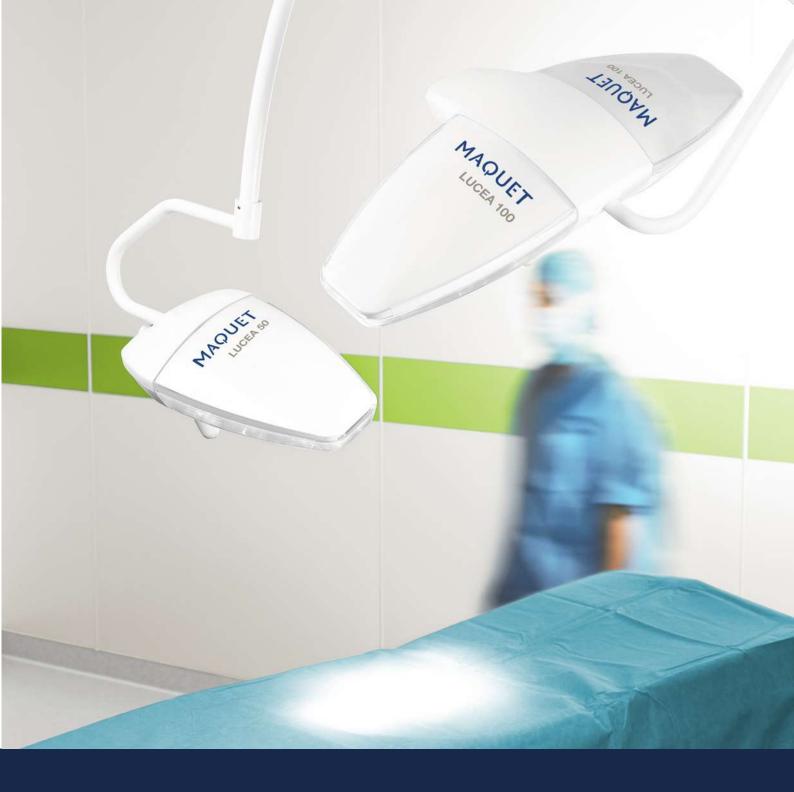

### **Maquet Lucea**

Improving visibility in all hospital departments

# **Maquet Lucea** A versatile, multipurpose design

Modern medical centers face an increasingly complex set of challenges: Each facility must support effective diagnostics and complex procedures while simultaneously containing costs and minimizing their environmental footprint. Maquet Lucea supports the needs of all medical departments. It provides consistent, high-quality illumination in a modern, sustainable design.

Maquet Lucea has an innovative design that integrates seamlessly into any department. An ergonomic handle makes it easy to direct the lightweight, triangular-shaped light head towards a wound or surgical site for diagnosis or treatment. The unique shape supports flexible positioning, and maintains a perfectly round light field with maximal light output and excellent shadow dilution.

#### Maquet Lucea 100/50