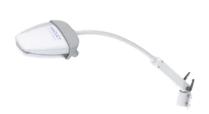

### Maquet Lucea 10 and 40

Accurate lighting solutions for examination and observation

The Maquet Lucea 10 light provides ideal illumination for all medical specialties and all work environments. It is particularly well suited to dermatology. The Maquet Lucea 40 light is designed for hospital induction, shock treatment, and recovery rooms.

Both models are available in mobile and wall-mounted versions (ceiling version only available for Maquet Lucea 40) which free the floor space and facilitate cleaning. The easy-to-clean design has no openings, reducing the risk of cross-contamination and hospital acquired infection.