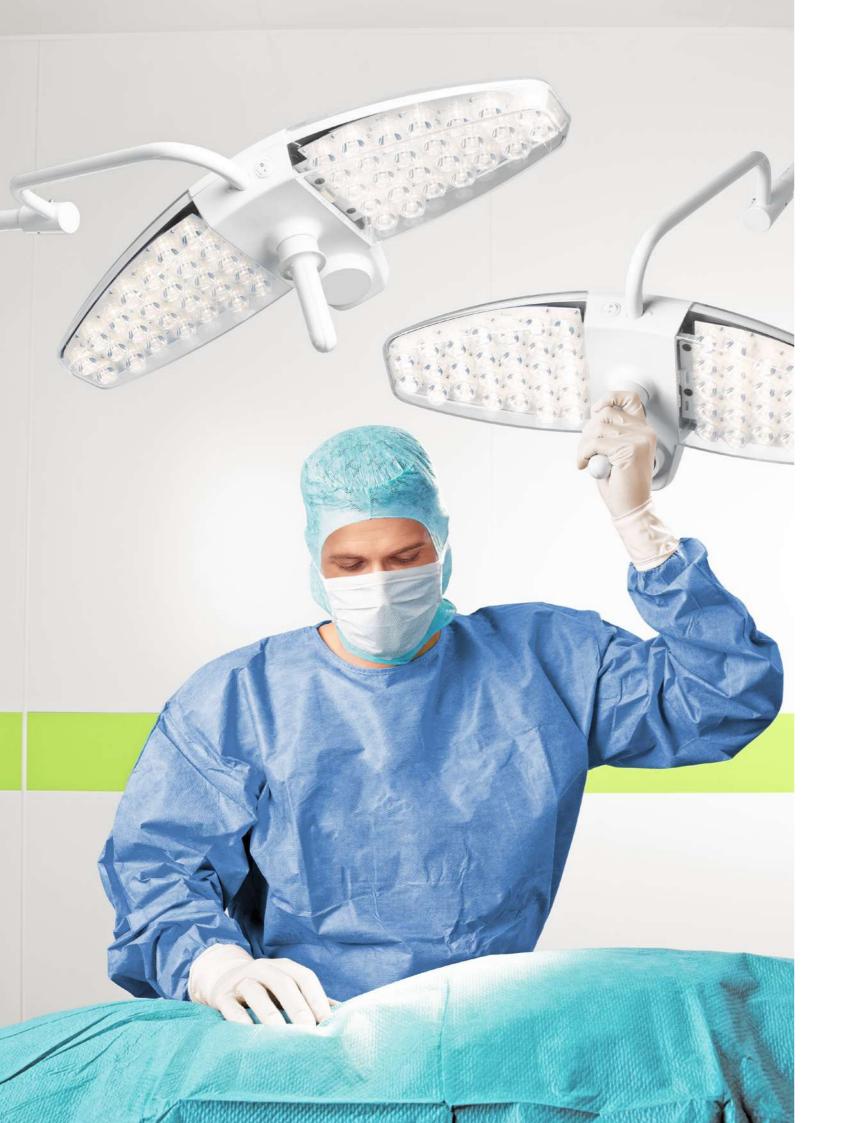

**Freedom of movement** The maneuverable handle is directed towards the wound for accurate positioning.

### High quality illumination without compromise

Maquet Lucea 50 and 100 offer consistent illumination over the entire surgical site, without visual fatigue. Each Led light source illuminates the entire light patch for outstanding shadow dilution