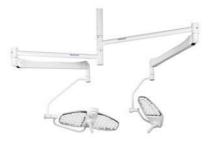

#### Maquet Lucea 100/50

### Maquet Lucea 50 and 100 LED technology touches every OR

The Maquet Lucea 50 and 100 surgical lights have been specifically developed to provide any operating room with Led technology to support minor surgical procedures.

The innovative design and functional shape offer an efficient product to the surgical staff.

Maquet Lucea 50 and 100 are available in mobile, wall and ceiling-mounted versions.