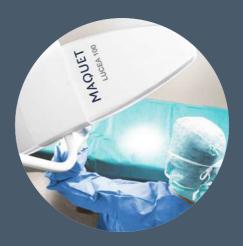

### Maquet Lucea 50 and 100 LED technology touches every OR

The Maquet Lucea 50 and 100 surgical lights have been specifically developed to provide any operating room with Led technology to support minor surgical procedures.

The innovative design and functional shape offer an efficient product to the surgical staff.

Maquet Lucea 50 and 100 are available in mobile, wall and ceiling-mounted versions.