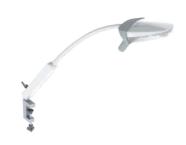

### Maquet Lucea 10 and 40

Accurate lighting solutions for examination and observation

The Maquet Lucea 10 light provides ideal illumination for all medical specialties and all work environments. It is particularly well suited to dermatology. The Maquet Lucea 40 light is designed for hospital induction, shock treatment, and recovery rooms.

Both models are available in mobile and wall-mounted versions (ceiling version only available for Maquet Lucea 40) which free the floor space and facilitate cleaning. The easy-to-clean design has no openings, reducing the risk of cross-contamination and hospital acquired infection.