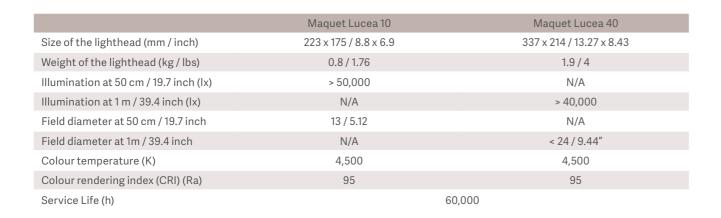

- Maquet Lucea 10: Ec 50,000 lux at 50 cm
- Maquet Lucea 40: Ec 40,000 lux at 1 meter

### Accurate color rendering for better tissue differentiation

The cold white LEDs of the Maquet Lucea lights render colors naturally. The color temperature of 4300 Kelvin helps surgeons recognize subtle color tones in both superficial and deep tissues.