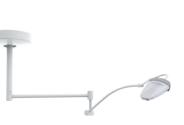

### Maquet Lucea 50 and 100 LED technology touches every OR

The Maquet Lucea 50 and 100 surgical lights have been specifically developed to provide any operating room with Led technology to support minor surgical procedures.

The innovative design and functional shape offer an efficient product to the surgical staff.

Maquet Lucea 50 and 100 are available in mobile, wall and ceiling-mounted versions.