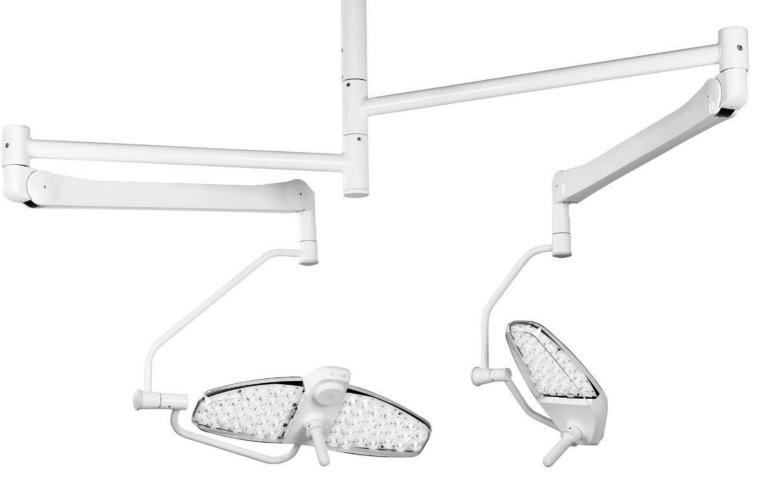

The innovative design and functional shape offer an efficient product to the surgical staff.

Maquet Lucea 50 and 100 are available in mobile, wall and ceiling-mounted versions.

Maquet Lucea 100: mobile version

Maquet Lucea 50: wall version

Dual Maquet Lucea 100: ceiling version

|                                          | Maquet Lucea 50 | Maquet Lucea 100 |
|------------------------------------------|-----------------|------------------|
| Illumination at 1 m (lx)                 | 60,000          | 120,000          |
| Field diameter (cm/inch)*                | 22 / 8.6        | 22 / 8.6         |
| Depth of illumination at 20 % (cm/inch)  | 180 / 70.9      | 110 / 43.3       |
| Depth of illumination at 60 % (cm/inch)  | 120 / 47.2      | 60 / 23.6        |
| Colour Temperature (K)                   | 4,300           | 4,300            |
| Colour Rendering Index (CRI) (Ra)        | 96              | 96               |
| Irradiance at nominal illuminance (W/m2) | 234             | 468              |
| Service Life (h)                         | > 60, 000       |                  |