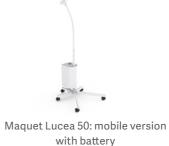

### Technical data

Maquet Lucea 10: wall version

Maquet Lucea 10: mobile version

Maquet Lucea 40: ceiling version

Maquet Lucea 10: rail version

Maquet Lucea 40: wall version

Maquet Lucea 40: mobile version

Maquet Lucea 50: mobile version

Maquet Lucea 100: mobile version

Maquet Lucea 50: wall version

Dual Maquet Lucea 100: ceiling version

|                                          | Maquet Lucea 50 | Maquet Lucea 100 |
|------------------------------------------|-----------------|------------------|
| Illumination at 1 m (lx)                 | 60,000          | 120,000          |
| Field diameter (cm/inch)*                | 22 / 8.6        | 22 / 8.6         |
| Depth of illumination at 20 % (cm/inch)  | 180 / 70.9      | 110 / 43.3       |
| Depth of illumination at 60 % (cm/inch)  | 120 / 47.2      | 60 / 23.6        |
| Colour Temperature (K)                   | 4,300           | 4,300            |
| Colour Rendering Index (CRI) (Ra)        | 96              | 96               |
| Irradiance at nominal illuminance (W/m2) | 234             | 468              |
| Service Life (h)                         | > 60, 000       |                  |

MAQUET LUCEA

Maquet Lucea 100: mobile version with battery

Maquet Lucea 50 DF: ceiling version

Maquet Lucea 100 DF: ceiling version

Dual Maquet Lucea 50/100 DF: ceiling version

Getinge is a global provider of innovative solutions for operating rooms, intensive care units, sterilization departments and for life science companies and institutions. Based on our firsthand experience and close partnerships with clinical experts, healthcare professionals and medtech specialists, we are improving the everyday life for people – today and tomorrow.