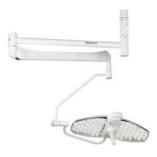

### Maquet Lucea 50 and 100 LED technology touches every OR

The Maquet Lucea 50 and 100 surgical lights have been specifically developed to provide any operating room with Led technology to support minor surgical procedures.

The innovative design and functional shape offer an efficient product to the surgical staff.

Maquet Lucea 50 and 100 are available in mobile, wall and ceiling-mounted versions.

### High quality illumination without compromise

Maquet Lucea 50 and 100 offer consistent illumination over the entire surgical site, without visual fatigue. Each Led light source illuminates the entire light patch for outstanding shadow dilution

- Maquet Lucea 50: Ec 60,000 lux at 1 meter
- Maquet Lucea 100: Ec 120,000 lux at 1 meter